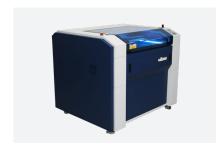

### C500

The widlaser C500 is designed to effectively respond to the needs of the laser engraving and cutting market. We have developed a compact, fast, robust, reliable and technologically advanced equipment. The compact dual-chassis design, allows you, to have all the necessary elements to properly function with the equipment in a single volume.

Its CleanProtect design, with special dust-proof and smoke-proof linear modules allows speeds and accelerations up to 3 times higher than conventional equipment. This way, we ensure that the widlaser C500 is always operational.

Dimensions (W x L x H)

**Machine:** 1200 x 1000 x 1120 mm | **Crate:** 1350 x 1150 x 1300 mm

Weight (kg)

Machine: Approx. 280 kg | Crate: Approx. 330 kg

**Power Supply**: AC 230v 50/60Hz **Type of Laser**: 60w CO2 Laser tube