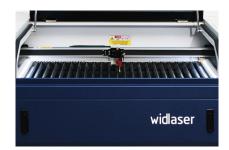

## working area

- Working area: 700x500 mm;
- Adjustable height up to 150 mm;
- · Auto-Focus;
- · Removable blades;
- Honeycomb table;
- Drawer for collecting objects/ waste;