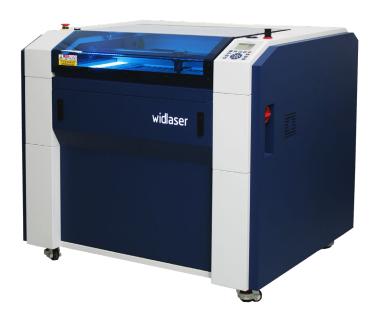

### C500

The widlaser C500 is designed to effectively respond to the needs of the laser engraving and cutting market. We have developed a compact, fast, robust, reliable and technologically advanced equipment. The compact dual-chassis design, allows you, to have all the necessary elements to properly function with the equipment in a single volume.

Its CleanProtect design, with special dust-proof and smoke-proof linear modules allows speeds and accelerations up to 3 times higher than conventional equipment. This way, we ensure that the widlaser C500 is always operational.

Dimensions (W x L x H)

**Machine:** 1200 x 1000 x 1120 mm | **Crate:** 1350 x 1150 x 1300 mm

Weight (kg)

Machine: Approx. 280 kg | Crate: Approx. 330 kg

**Power Supply**: AC 230v 50/60Hz **Type of Laser**: 60w CO2 Laser tube