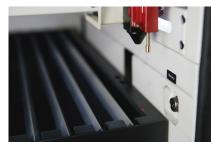

## working area

- Working area: 700x500 mm;
- Adjustable height up to 150 mm;
- · Auto-Focus;
- · Removable blades;
- Honeycomb table;
- Drawer for collecting objects/ waste;