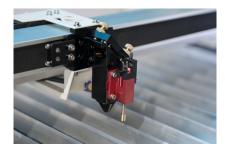

## working area

- Working area: 700x500 mm;
- Adjustable height up to 150 mm;
- · Auto-Focus;
- · Removable blades;
- Honeycomb table;
- Drawer for collecting objects/ waste;