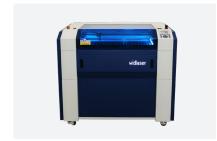

### C500

The widlaser C500 is designed to effectively respond to the needs of the laser engraving and cutting market. We have developed a compact, fast, robust, reliable and technologically advanced equipment. The compact dual-chassis design, allows you, to have all the necessary elements to properly function with the equipment in a single volume.

Its CleanProtect design, with special dust-proof and smoke-proof linear modules allows speeds and accelerations up to 3 times higher than conventional equipment. This way, we ensure that the widlaser C500 is always operational.

## working area

- Working area: 700x500 mm;
- Adjustable height up to 150 mm;
- · Auto-Focus;
- · Removable blades;
- Honeycomb table;
- Drawer for collecting objects/ waste;