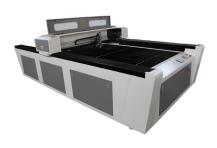

# main features

- 150w CO2 laser tube;
- Max. speed: 40.000 mm/min;
- Working area: 2000 x 3000;
- Maximum material width: 2030 mm;
- · Industrial chiller cooling;
- 3 Smoke extractors included;
- · High-power motors;
- High precision linear guides;
- · Reinforced structure;
- · Control software included;
- Supported file formats: ai, dst, plt, bmp, dxf etc;
- USB and network conectivity;