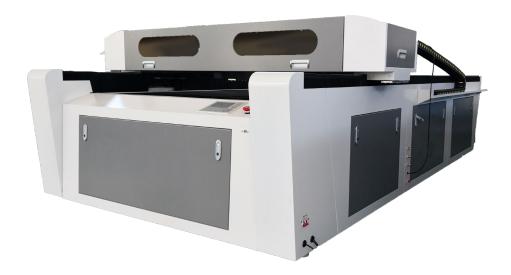

# main features

- 150w CO2 laser tube;
- Max. speed: 40.000 mm/min;
- Working area: 2000 x 3000;
- Maximum material width: 2030 mm;
- · Industrial chiller cooling;
- 3 Smoke extractors included;
- · High-power motors;
- High precision linear guides;
- · Reinforced structure;
- · Control software included;
- Supported file formats: ai, dst, plt, bmp, dxf etc;
- USB and network conectivity;