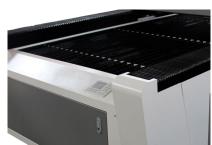

# main features

- 150w CO2 laser tube;
- Max. speed: 40.000 mm/min;
- Working area: 2000 x 3000;
- Maximum material width: 2030 mm;
- · Industrial chiller cooling;
- 3 Smoke extractors included;
- · High-power motors;
- High precision linear guides;
- · Reinforced structure;
- · Control software included;
- Supported file formats: ai, dst, plt, bmp, dxf etc;
- USB and network conectivity;