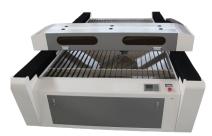

# main features

- 150w CO2 laser tube;
- Max. speed: 40.000 mm/min;
- Working area: 2000 x 3000;
- Maximum material width: 2030 mm;
- · Industrial chiller cooling;
- 3 Smoke extractors included;
- · High-power motors;
- High precision linear guides;
- · Reinforced structure;
- · Control software included;
- Supported file formats: ai, dst, plt, bmp, dxf etc;
- USB and network conectivity;