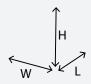

Dimensions (W x L x H)

**Machine:** 2470 x 4110 x 1000 mm | **Crate:** 2470 x 4200 x 1500 mm

Weight (kg)

Machine: Approx. 1500 kg | Crate: Approx. 1750 kg

**Power**: AC 230v 50/60Hz **Type of Laser**: CO2 laser tube

(Width x Length x Height)