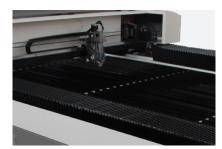

# main features

- 150w CO2 laser tube;
- Max. speed: 40.000 mm/min;
- Working area: 2000 x 3000;
- Maximum material width: 2030 mm;
- · Industrial chiller cooling;
- 3 Smoke extractors included;
- · High-power motors;
- High precision linear guides;
- · Reinforced structure;
- · Control software included;
- Supported file formats: ai, dst, plt, bmp, dxf etc;
- USB and network conectivity;