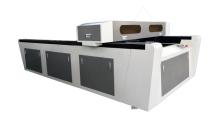

Dimensions (W x L x H)

**Machine:** 2470 x 4110 x 1000 mm | **Crate:** 2470 x 4200 x 1500 mm

Weight (kg)

Machine: Approx. 1500 kg | Crate: Approx. 1750 kg

**Power**: AC 230v 50/60Hz **Type of Laser**: CO2 laser tube

(Width x Length x Height)