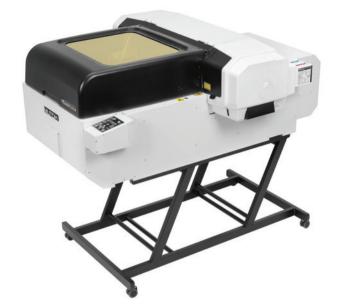

### Desktop A2 Flatbed LED UV Printer

The ValueJet VJ-626UF is a 6-colour (C, M, Y, K, White & Varnish) desktop A2-size flatbed LED UV printer with integrated vacuum bed, offering a media size of 594 mm (23.39") x 483 mm (19"). Media thickness is automatically measured. The VJ-626UF allows direct printing on a wide variety of flexible and solid materials up to 150 mm thick.

# **Product Highlights**

- · Compact desktop A2 size flatbed LED UV printer
- · Automatic table lifting & media thickness measurement
- · CMYK LED UV inks optional white and varnish for a luxurious or specialty finish
- Print on a wide variety of flexible and rigid materials up to 150 mm thick
- Low energy consumption and low temperatures, ideal for heat sensitive materials
- 0% VOC inks non-HAP no air purifier needed
- Rotary option for 360° printing on cylindrical objects

### **Machine Measurements**

| Width x Depth x Height | 1190 x 1535 mm                         |
|------------------------|----------------------------------------|
|                        | Unit Only: 605 mm / On Stand: 1255 mm  |
| Weight                 | 120 kg (Unit) – 21 kg (Optional Stand) |